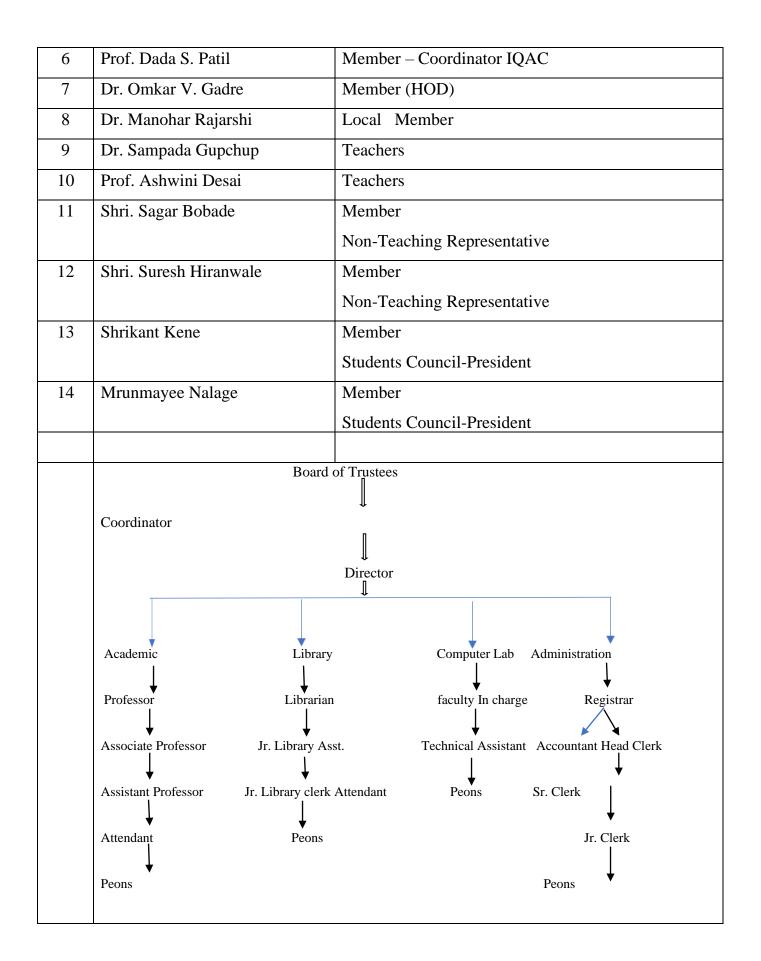

| 06         | Board of Trustees - Names     | Designation                                        |
|------------|-------------------------------|----------------------------------------------------|
|            | Shri. S. K. Karandikar        | Chairman                                           |
|            | Mrs. MandakiniNilkanth Joshi  | Member                                             |
|            | Dr. Mrs. Madhura Prasad Joshi | Member                                             |
|            | Shri. Prasad Nilkanth Joshi   | Member-Secretary                                   |
|            | Dr. Mrs. Madhura Prasad Joshi | Member                                             |
|            | Shri. Anant Zanjale           | Member                                             |
|            | Adv. Siddhi Joshi             | Member                                             |
| 07         | Name of the Director          | Prof. Dr. Balasaheb Shivale                        |
|            | Exact Designation             | Director                                           |
|            | Phone Number with STD code    | 020-67174200                                       |
|            | Fax Number with STD code      | 020-67174200                                       |
|            | Email                         | director@ibmrpune.in                               |
|            | Highest Degree                | Ph.D                                               |
|            | Field of Specialization       | Operation Management                               |
|            |                               |                                                    |
| 08         | Governing Board Members       |                                                    |
| (a)        | Names of the Members of the   | Designation                                        |
|            | Governing Body:               |                                                    |
| 1          | Shri. Prasad N. Joshi         | Chairman<br>Trustee, Institute of Science, Poona   |
| 2          | Dr. Mrs. Madhura Prasad Joshi | Member<br>Trustee, Institute of Science, Poona     |
| 3          | C.A. Shri. Vilas Potdar       | Member<br>Industry                                 |
| 4          | Nominee-W.R.O. AICTE-Mumbai   | Ex-officio-Member                                  |
| 5          | Nominee-D.T.E. Mumbai         | Ex-officio-Member                                  |
| 6          | Nominee-S.P. Pune University  | Member                                             |
| 7          | Nominee-State Government      | Member                                             |
| 8          | Prof. Dr. Omkar Gadre         | Member Faculty                                     |
| 9          | Prof. Dada Patil              | Member Faculty                                     |
| 10         | Dr. Balasaheb Shivale         | Member Secretary                                   |
|            |                               |                                                    |
|            | COLLEGE I                     | DEVELOPMENT COMMITTEE                              |
| 08         | Ref: Maharashtra F            | Public Universities Act, 2016 Sec-97 (1)           |
| Sr.<br>No. | Name of the Member            | Designation                                        |
| 1          | Dr. Mrs. Madhura Joshi        | Nominee-Secretary, Institute of Science, Poona     |
| 2          | Shri. Prasad N. Joshi         | Chairman<br>Nominee of Institute of Science, Poona |
| 3          | Adv. Siddhi Joshi             | President of College Students Council              |
| 4          | Shri. Vilas Potdar            | Member - Industry                                  |
| 5          | Dr.Balasaheb Shivale          | Member-Secretary                                   |