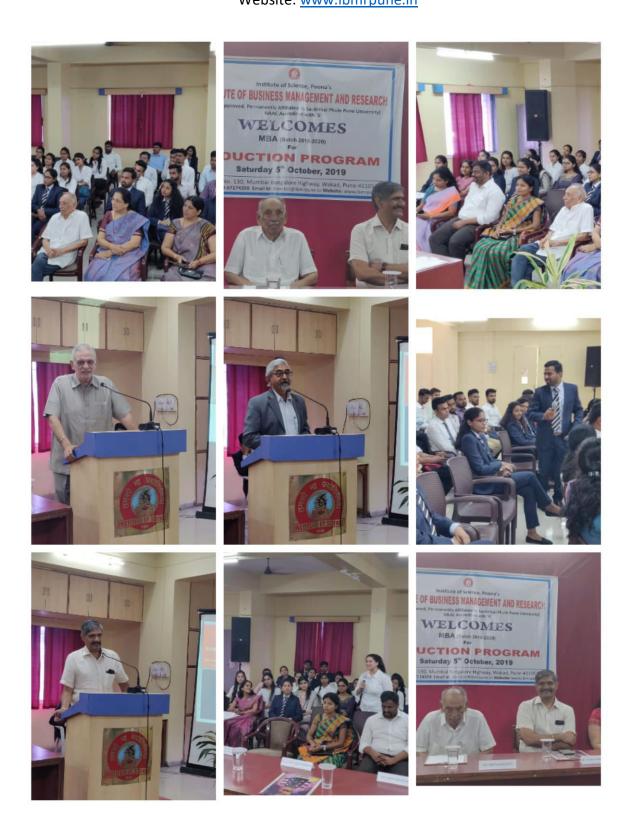

#### **Induction Programme 2019-21**

Institute of business management and research conducted Induction Programme for the new batch 2019-20 on Saturday, 5<sup>th</sup> October 2019. The programme was conducted in presence of Founder Director Honorable Shri. N. C. Joshi, Director Dr. Roopali Kudare, Trustee member of Institute of Science Poona's Dr Madhura Joshi, Dr Omkar Gadre IT Director, Faculty Members and dear students and was acknowledged by the presence of three eminent guests Honorable Dr C. M. Chitale , Dr Amod Markale , Dr Anant Sardeshmukh .

The programme was initiated by our hosts namely Sakshi Ramtekkar and Pranit Maybhatte they were MBA 2<sup>nd</sup> year student. The event started at 11.00 o'clock as it was an occasion of Navratri we had an auspicious lamp lighting ceremony as a tribute to goddess saraswati carry forwarded by welcome address by Dr. Roopali Kudare and later on the guest addressed the programme one by one.

Starting from Dr C. M. Chitale he told what is the importance of updation, while continuing the address he quoted that "strengths are like assets and weakness are like liabilities ". He ended with a message that what we should first learn is self management which ultimately impacts our personality.

Dr Anant Sardeshmukh guided on how to become a successful manager and what education impacts on our personality. He explained them by giving live examples what he actually experienced.

Last but not the least Dr. Amod Markale who actually had an interactive session by telling how fortunate we guys are and ended by sharing his three mantra's 'I WILL AND I CAN ', 'WHY NOT ME ', 'ALWAYS BE POSITIVE '.

The event further proceeded by vote of thanks given by Dr. Renuka Vanarse and later ended by National Anthem and the students were provided the refreshments.