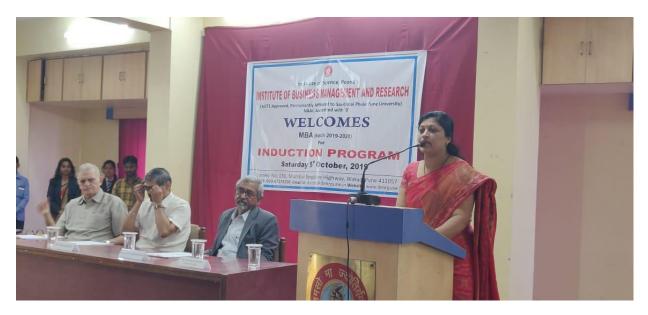

#### **Induction Programme 2019-21**

Institute of business management and research conducted Induction Programme for the new batch 2019-20 on Saturday, 5<sup>th</sup> October 2019. The programme was conducted in presence of Founder Director Honorable Shri. N. C. Joshi, Director Dr. Roopali Kudare, Trustee member of Institute of Science Poona's Dr Madhura Joshi, Dr Omkar Gadre IT Director, Faculty Members and dear students and was acknowledged by the presence of three eminent guests Honorable Dr C. M. Chitale , Dr Amod Markale , Dr Anant Sardeshmukh .

The programme was initiated by our hosts namely Sakshi Ramtekkar and Pranit Maybhatte they were MBA 2<sup>nd</sup> year student. The event started at 11.00 o'clock as it was an occasion of Navratri we had an auspicious lamp lighting ceremony as a tribute to goddess saraswati carry forwarded by welcome address by Dr. Roopali Kudare and later on the guest addressed the programme one by one.