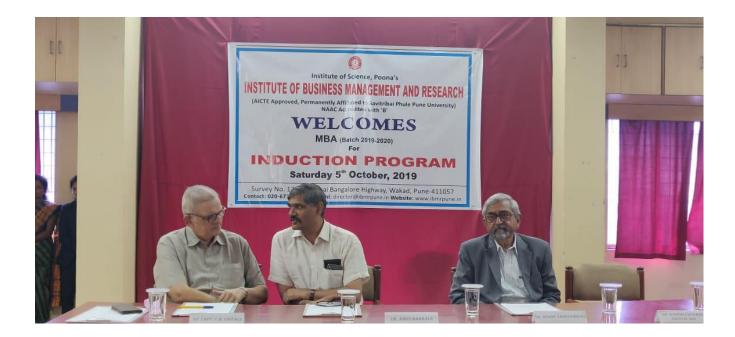

#### **Induction Programme 2019-21**

Institute of business management and research conducted Induction Programme for the new batch 2019-20 on Saturday, 5<sup>th</sup> October 2019. The programme was conducted in presence of Founder Director Honorable Shri. N. C. Joshi, Director Dr. Roopali Kudare, Trustee member of Institute of Science Poona's Dr Madhura Joshi, Dr Omkar Gadre IT Director, Faculty Members and dear students and was acknowledged by the presence of three eminent guests Honorable Dr C. M. Chitale , Dr Amod Markale , Dr Anant Sardeshmukh .

Starting from Dr C. M. Chitale he told what is the importance of updation, while continuing the address he quoted that "strengths are like assets and weakness are like liabilities ". He ended with a message that what we should first learn is self management which ultimately impacts our personality.

Dr Anant Sardeshmukh guided on how to become a successful manager and what education impacts on our personality. He explained them by giving live examples what he actually experienced.

Last but not the least Dr. Amod Markale who actually had an interactive session by telling how fortunate we guys are and ended by sharing his three mantra's 'I WILL AND I CAN ', 'WHY NOT ME ', 'ALWAYS BE POSITIVE '.