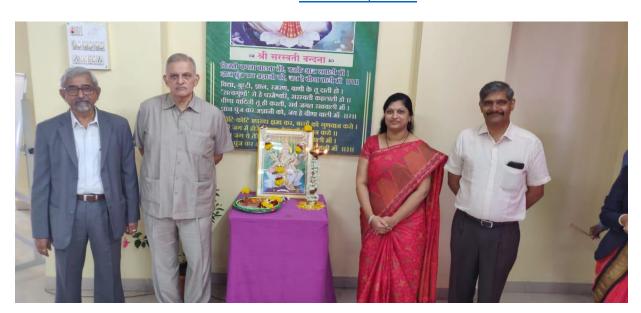

#### **Induction Programme 2019-21**

Institute of business management and research conducted Induction Programme for the new batch 2019-20 on Saturday, 5<sup>th</sup> October 2019. The programme was conducted in presence of Founder Director Honorable Shri. N. C. Joshi, Director Dr. Roopali Kudare, Trustee member of Institute of Science Poona's Dr Madhura Joshi, Dr Omkar Gadre IT Director, Faculty Members and dear students and was acknowledged by the presence of three eminent guests Honorable Dr C. M. Chitale , Dr Amod Markale , Dr Anant Sardeshmukh .

The programme was initiated by our hosts namely Sakshi Ramtekkar and Pranit Maybhatte they were MBA 2<sup>nd</sup> year student. The event started at 11.00 o'clock as it was an occasion of Navratri we had an auspicious lamp lighting ceremony as a tribute to goddess saraswati carry forwarded by welcome address by Dr. Roopali Kudare and later on the guest addressed the programme one by one.