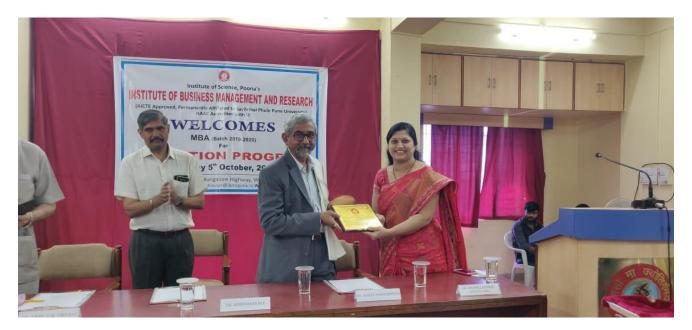

#### **Induction Programme 2019-21**

Institute of business management and research conducted Induction Programme for the new batch 2019-20 on Saturday, 5<sup>th</sup> October 2019. The programme was conducted in presence of Founder Director Honorable Shri. N. C. Joshi, Director Dr. Roopali Kudare, Trustee member of Institute of Science Poona's Dr Madhura Joshi, Dr Omkar Gadre IT Director, Faculty Members and dear students and was acknowledged by the presence of three eminent guests Honorable Dr C. M. Chitale , Dr Amod Markale , Dr Anant Sardeshmukh .

The programme was initiated by our hosts namely Sakshi Ramtekkar and Pranit Maybhatte they were MBA 2<sup>nd</sup> year student. The event started at 11.00 o'clock as it was an occasion of Navratri we had an auspicious lamp lighting ceremony as a tribute to goddess saraswati carry forwarded by welcome address by Dr. Roopali Kudare and later on the guest addressed the programme one by one.